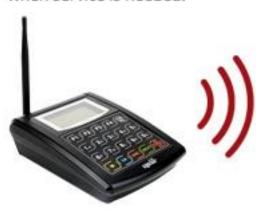

#### **SB-700**

SB-700 is water-resistance direct pager with outstanding durability. You can set the pager with 3touch switches that make you more comfortable Long-lasting battery life(1.5 hours charging, 1day using)

#### **Features**

- Register up to 450 caller ID
- Caller ID can be created using up to 10 alphanumeric and special character.
- The pager can be programed and updated through its bundled software (refer to the software manual).
- Long-lasting battery life(1.5 hours charging, 1day using)
- Wireless bell data copy available
- Rechargeable: Li-Polymer battery
- Touch Switches

## **SYSTEM MAP**

Press the call bell when service is needed.

Press the call bell when service is needed.

Transmitter

The direct pager can receive call directly from the transmitters.

The direct pager can receive call directly from the transmitters.

Transmitter

Pager