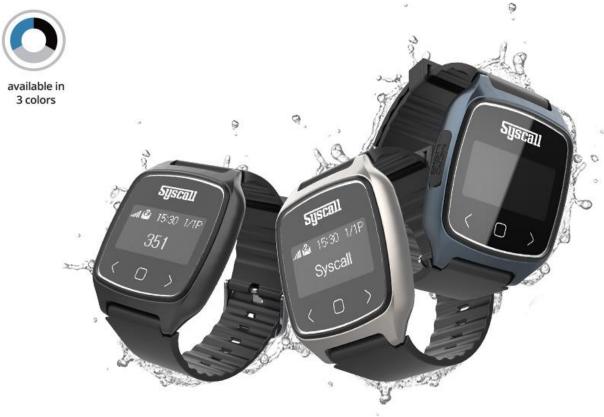

# **Specification**

| Туре            | Watch type                                                    |
|-----------------|---------------------------------------------------------------|
| Dimension       | W45 x L56 x H11mm                                             |
| Net Weight      | 42g                                                           |
| Color           | Black, Steel blue, Silver                                     |
| Frequency Range | FM 433MHz                                                     |
| Battery         | 3.7V / 320mA (Li-polymer)                                     |
| Compatibility   | All Syscall call button type transmitters & Multi transmitter |