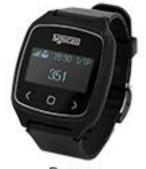

# **Specification**

| Туре            | Watch type                                                    |
|-----------------|---------------------------------------------------------------|
| Dimension       | W45 x L56 x H11mm                                             |
| Net Weight      | 42g                                                           |
| Color           | Black, Steel blue, Silver                                     |
| Frequency Range | FM 433MHz                                                     |
| Battery         | 3.7V / 320mA (Li-polymer)                                     |
| Compatibility   | All Syscall call button type transmitters & Multi transmitter |