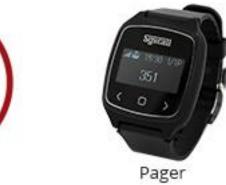

## **SYSTEM MAP**

Press the call bell when service is needed.

Press the call bell when service is needed.

Transmitter

The direct pager can receive call directly from the transmitters.

The direct pager can receive call directly from the transmitters.

Transmitter

Pager